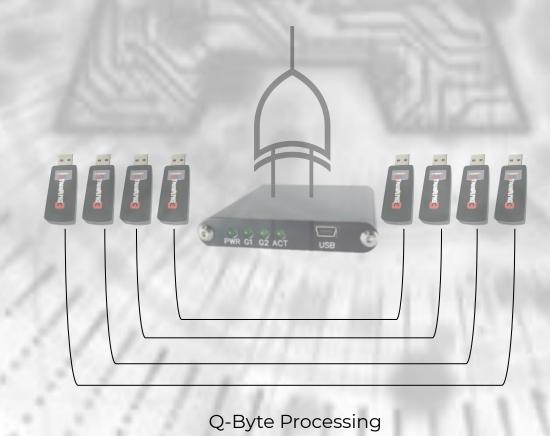

Featuring Q-Byte Processing with Coherence Sampling and Novel Neuromorphic Design

COVID-19 Outbreak Predictions, Contact Tracing & Vaccine Deployment Model

Improved Hurricane Laura's Landfall Prediction by 12 km with the WRF System

Entanglement (HALO) = VAR  $(\psi_{1,8})$  + VAR  $(\psi_{2,7})$  + VAR  $(\psi_{3,6})$  + VAR  $(\psi_{4,5})$ Entanglement (Dwave) = VAR(XOR  $(D_1)$ ) + VAR(XOR  $(D_2)$ ) + VAR(XOR  $(D_3)$ ) + VAR(XOR  $(D_4)$ )