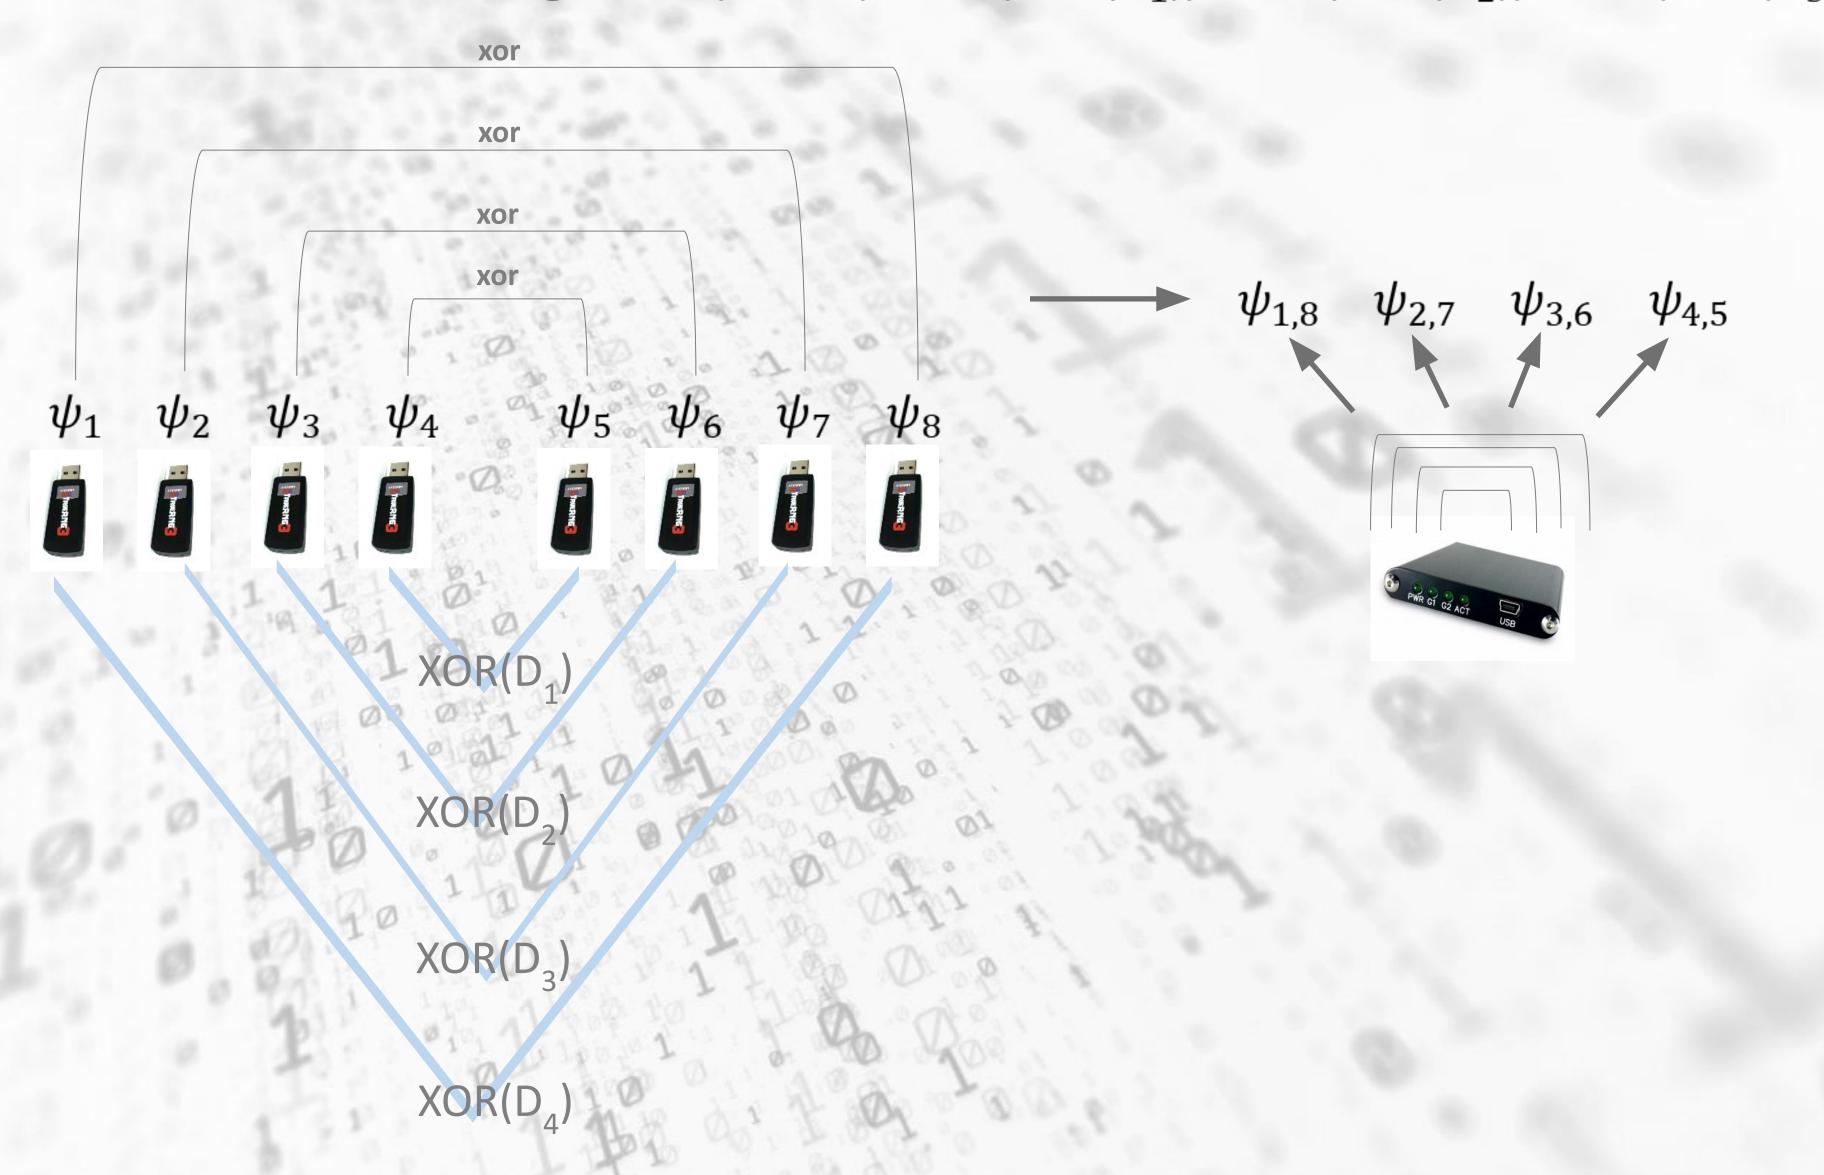

Entanglement (HALO) = VAR  $(\psi_{1,8})$  + VAR  $(\psi_{2,7})$  + VAR  $(\psi_{3,6})$  + VAR  $(\psi_{4,5})$ Entanglement (Dwave) = VAR(XOR  $(D_1)$ ) + VAR(XOR  $(D_2)$ ) + VAR(XOR  $(D_3)$ ) + VAR(XOR  $(D_4)$ )