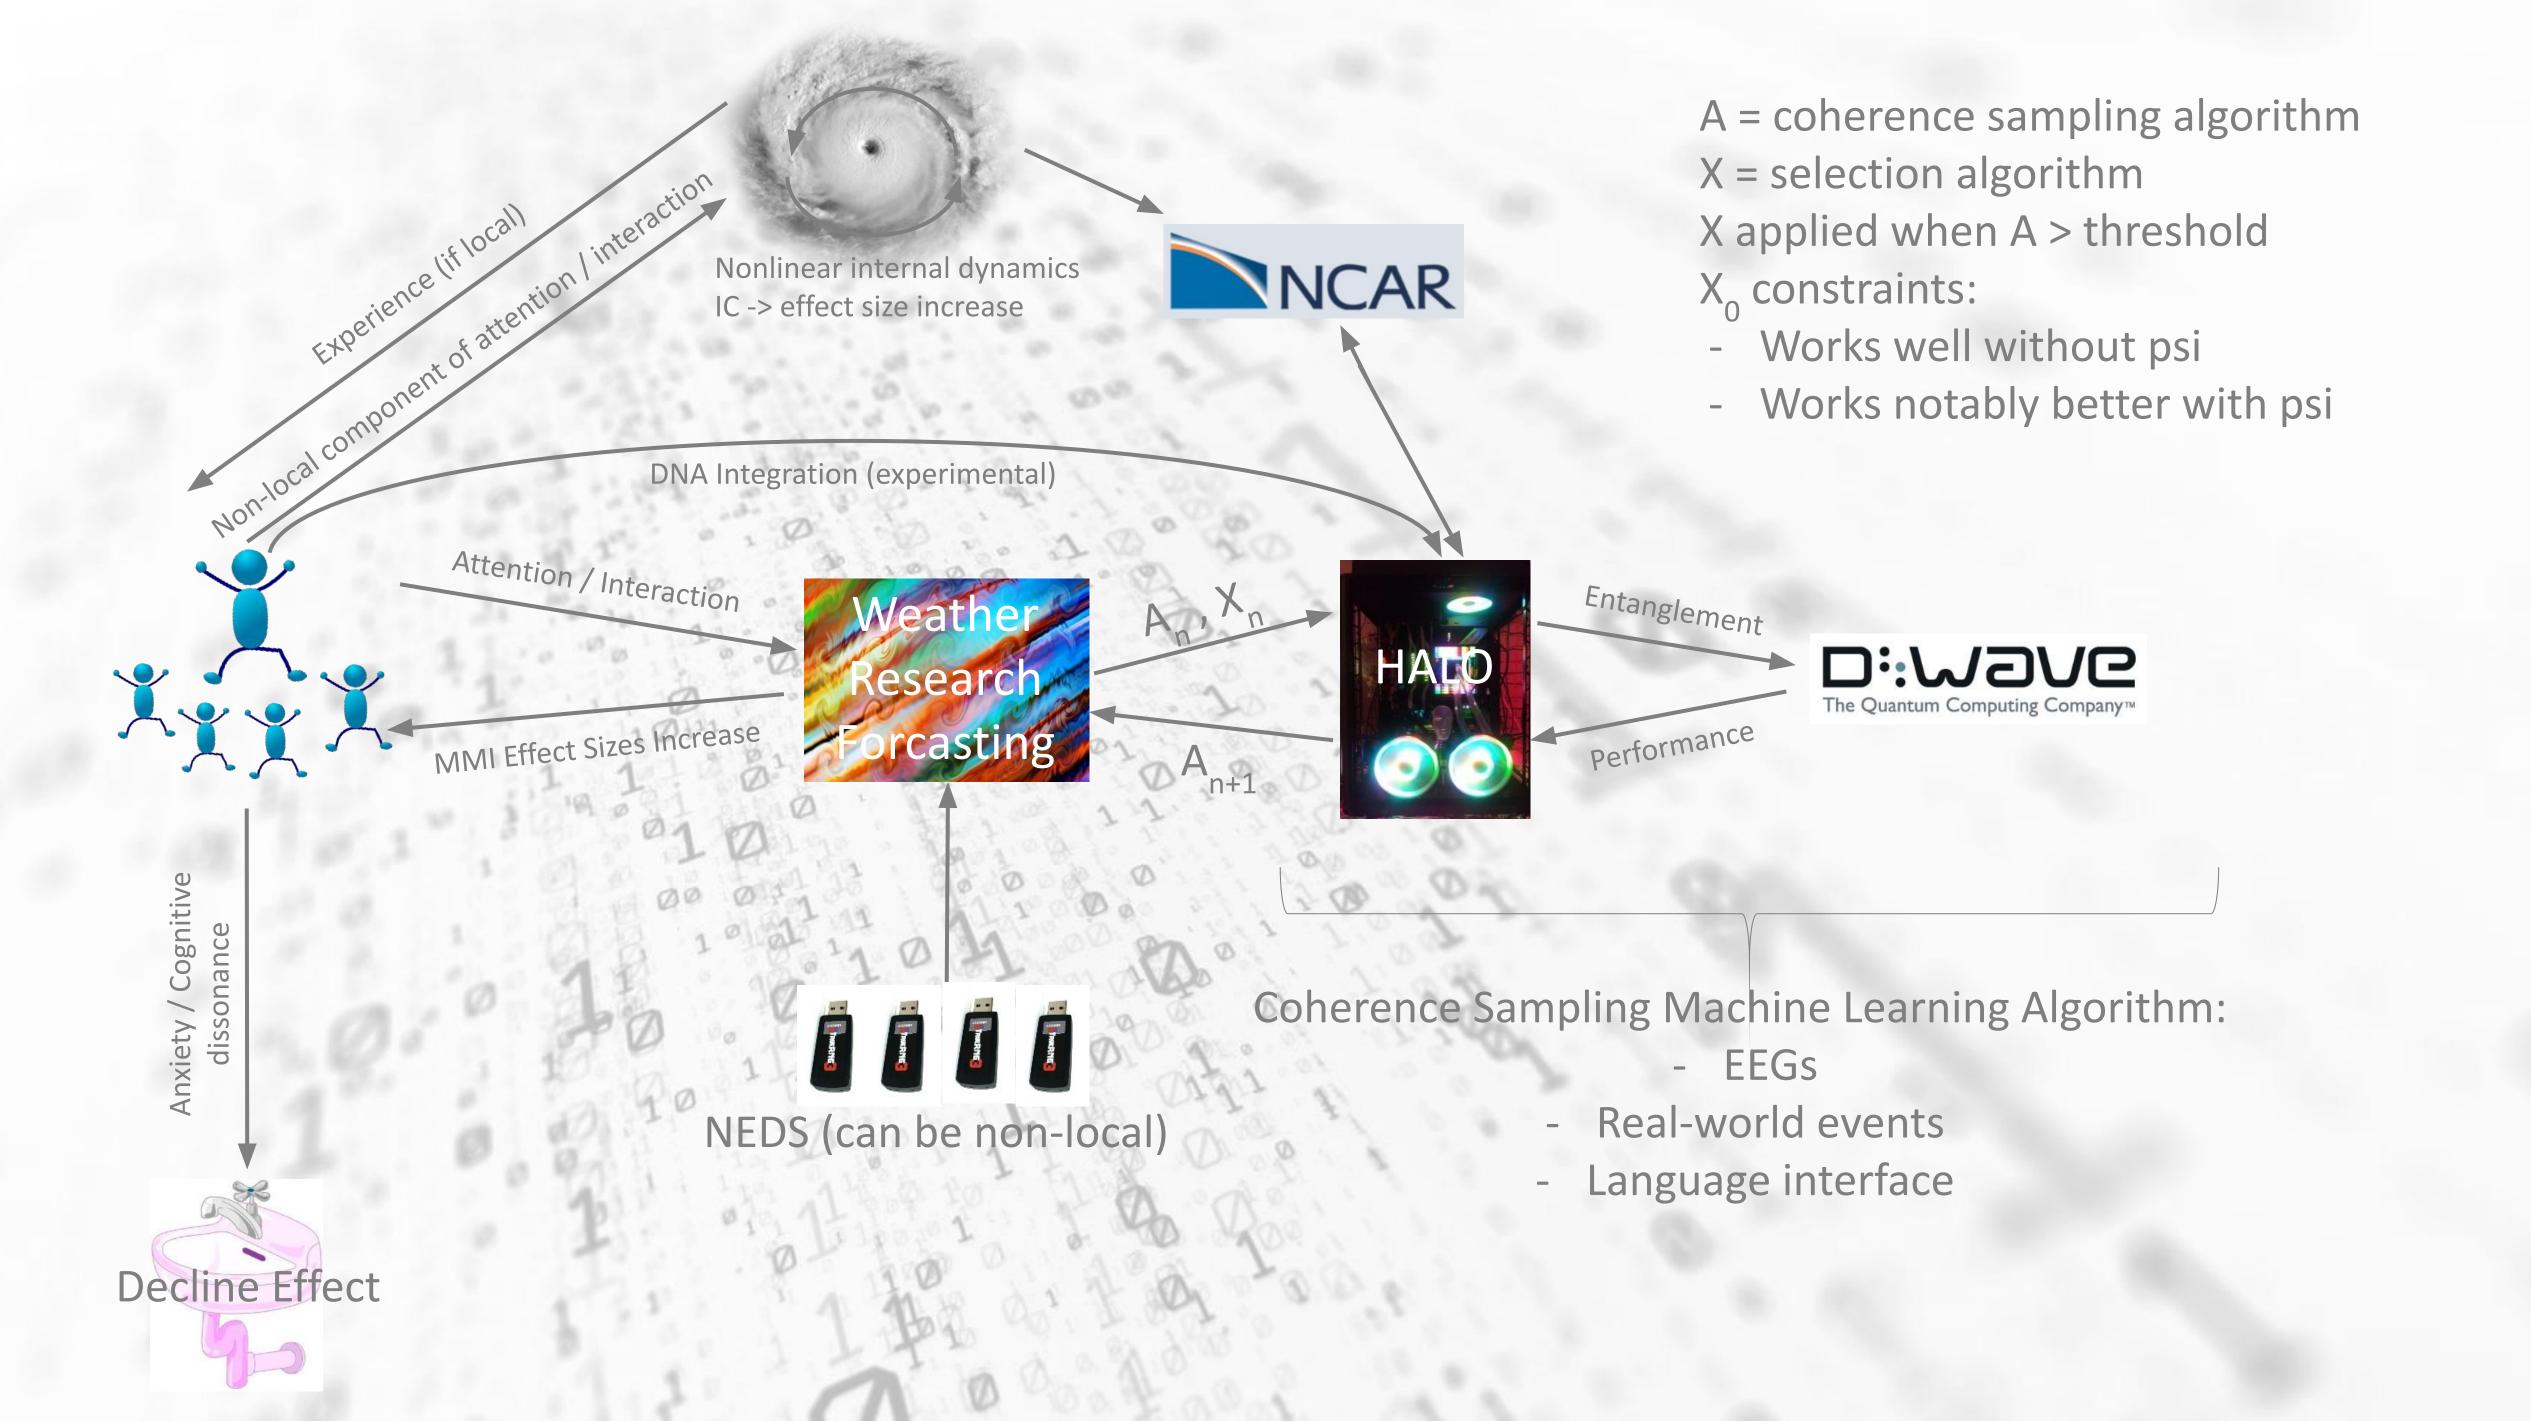

# The Hypercube Algorithmic Language Oracle

Hybrid-Quantum Computers: Hypercube, 10 Dimensional Sphere, AZoth Pyramid, Æthersperhic Modulator, Quadratic Array

Futuristic technology supported by revolutionary working models of Time & Quantum Mechanics

Featuring Q-Byte Processing with Coherence Sampling and Novel Neuromorphic Design

COVID-19 Outbreak Predictions, Contact Tracing & Vaccine Deployment Model

Improved Hurricane Laura's Landfall Prediction by 12 km with the WRF System

Companies, Governments, and Municipalities can help Stop Outbreaks Before they Start

System can financially reward Ethereum - NEAR Blockchain Participants with the XYO ERC-20 Utility Token

Electroencephalography, Entrainment, and Electromyography Biofeedback Signal Loops & LED Integration

Entanglement (HALO) = VAR  $(\psi_{1,8})$  + VAR  $(\psi_{2,7})$  + VAR  $(\psi_{3,6})$  + VAR  $(\psi_{4,5})$ Entanglement (Dwave) = VAR(XOR  $(D_1)$ ) + VAR(XOR  $(D_2)$ ) + VAR(XOR  $(D_3)$ ) + VAR(XOR  $(D_4)$ )