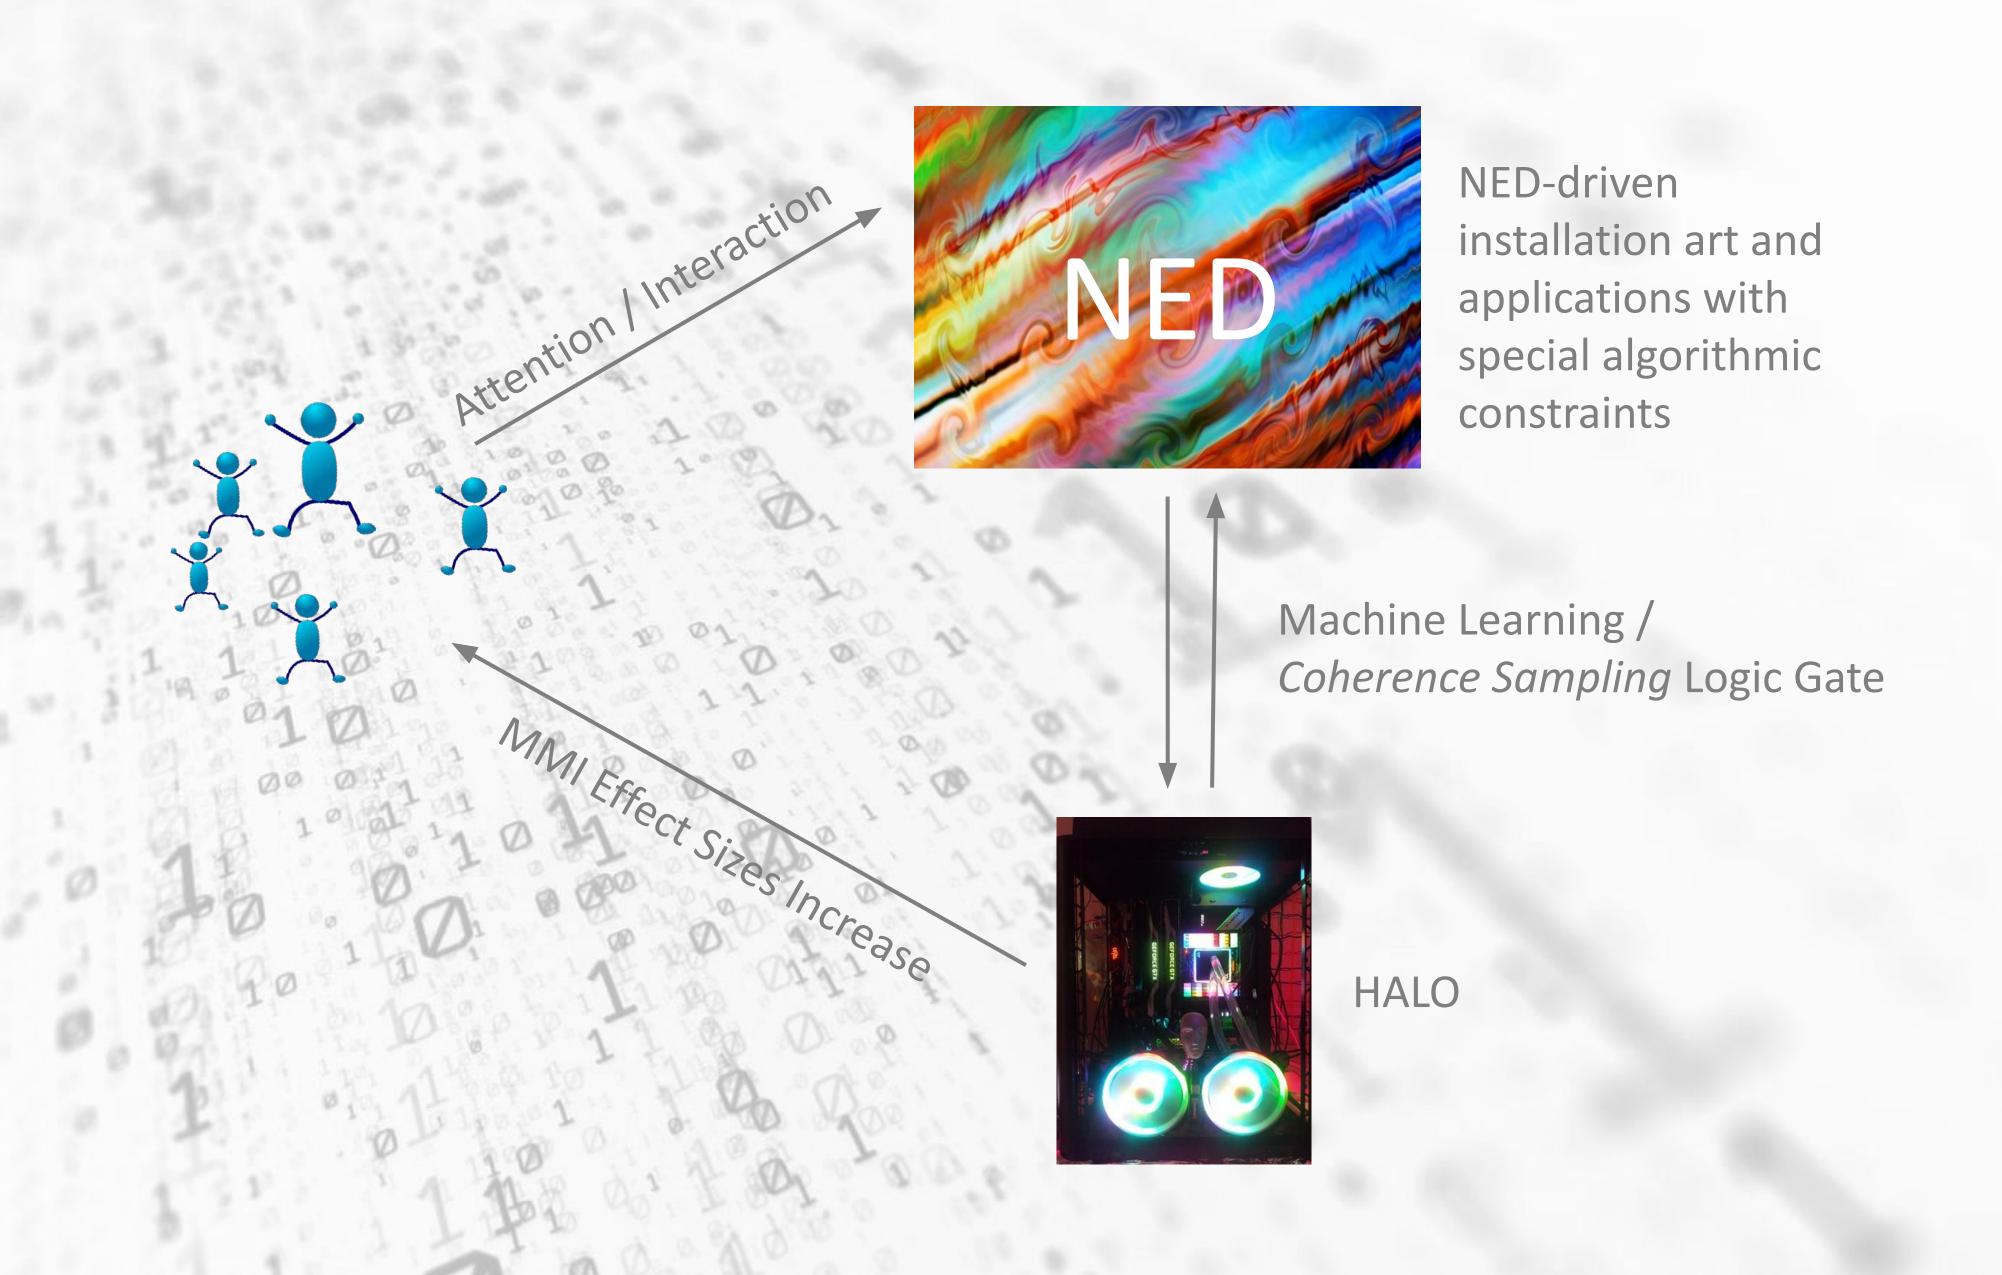

# The Hypercube Algorithmic Language Oracle

Hybrid-Quantum Computers: Hypercube, 10 Dimensional Sphere, AZoth Pyramid, Æthersperhic Modulator, Quadratic Array

Futuristic technology supported by revolutionary working models of Time & Quantum Mechanics

Featuring Q-Byte Processing with Coherence Sampling and Novel Neuromorphic Design

COVID-19 Outbreak Predictions, Contact Tracing & Vaccine Deployment Model

Improved Hurricane Laura's Landfall Prediction by 12 km with the WRF System

Companies, Governments, and Municipalities can help Stop Outbreaks Before they Start

System can financially reward Ethereum - NEAR Blockchain Participants with the XYO ERC-20 Utility Token

Electroencephalography, Entrainment, and Electromyography Biofeedback Signal Loops & LED Integration