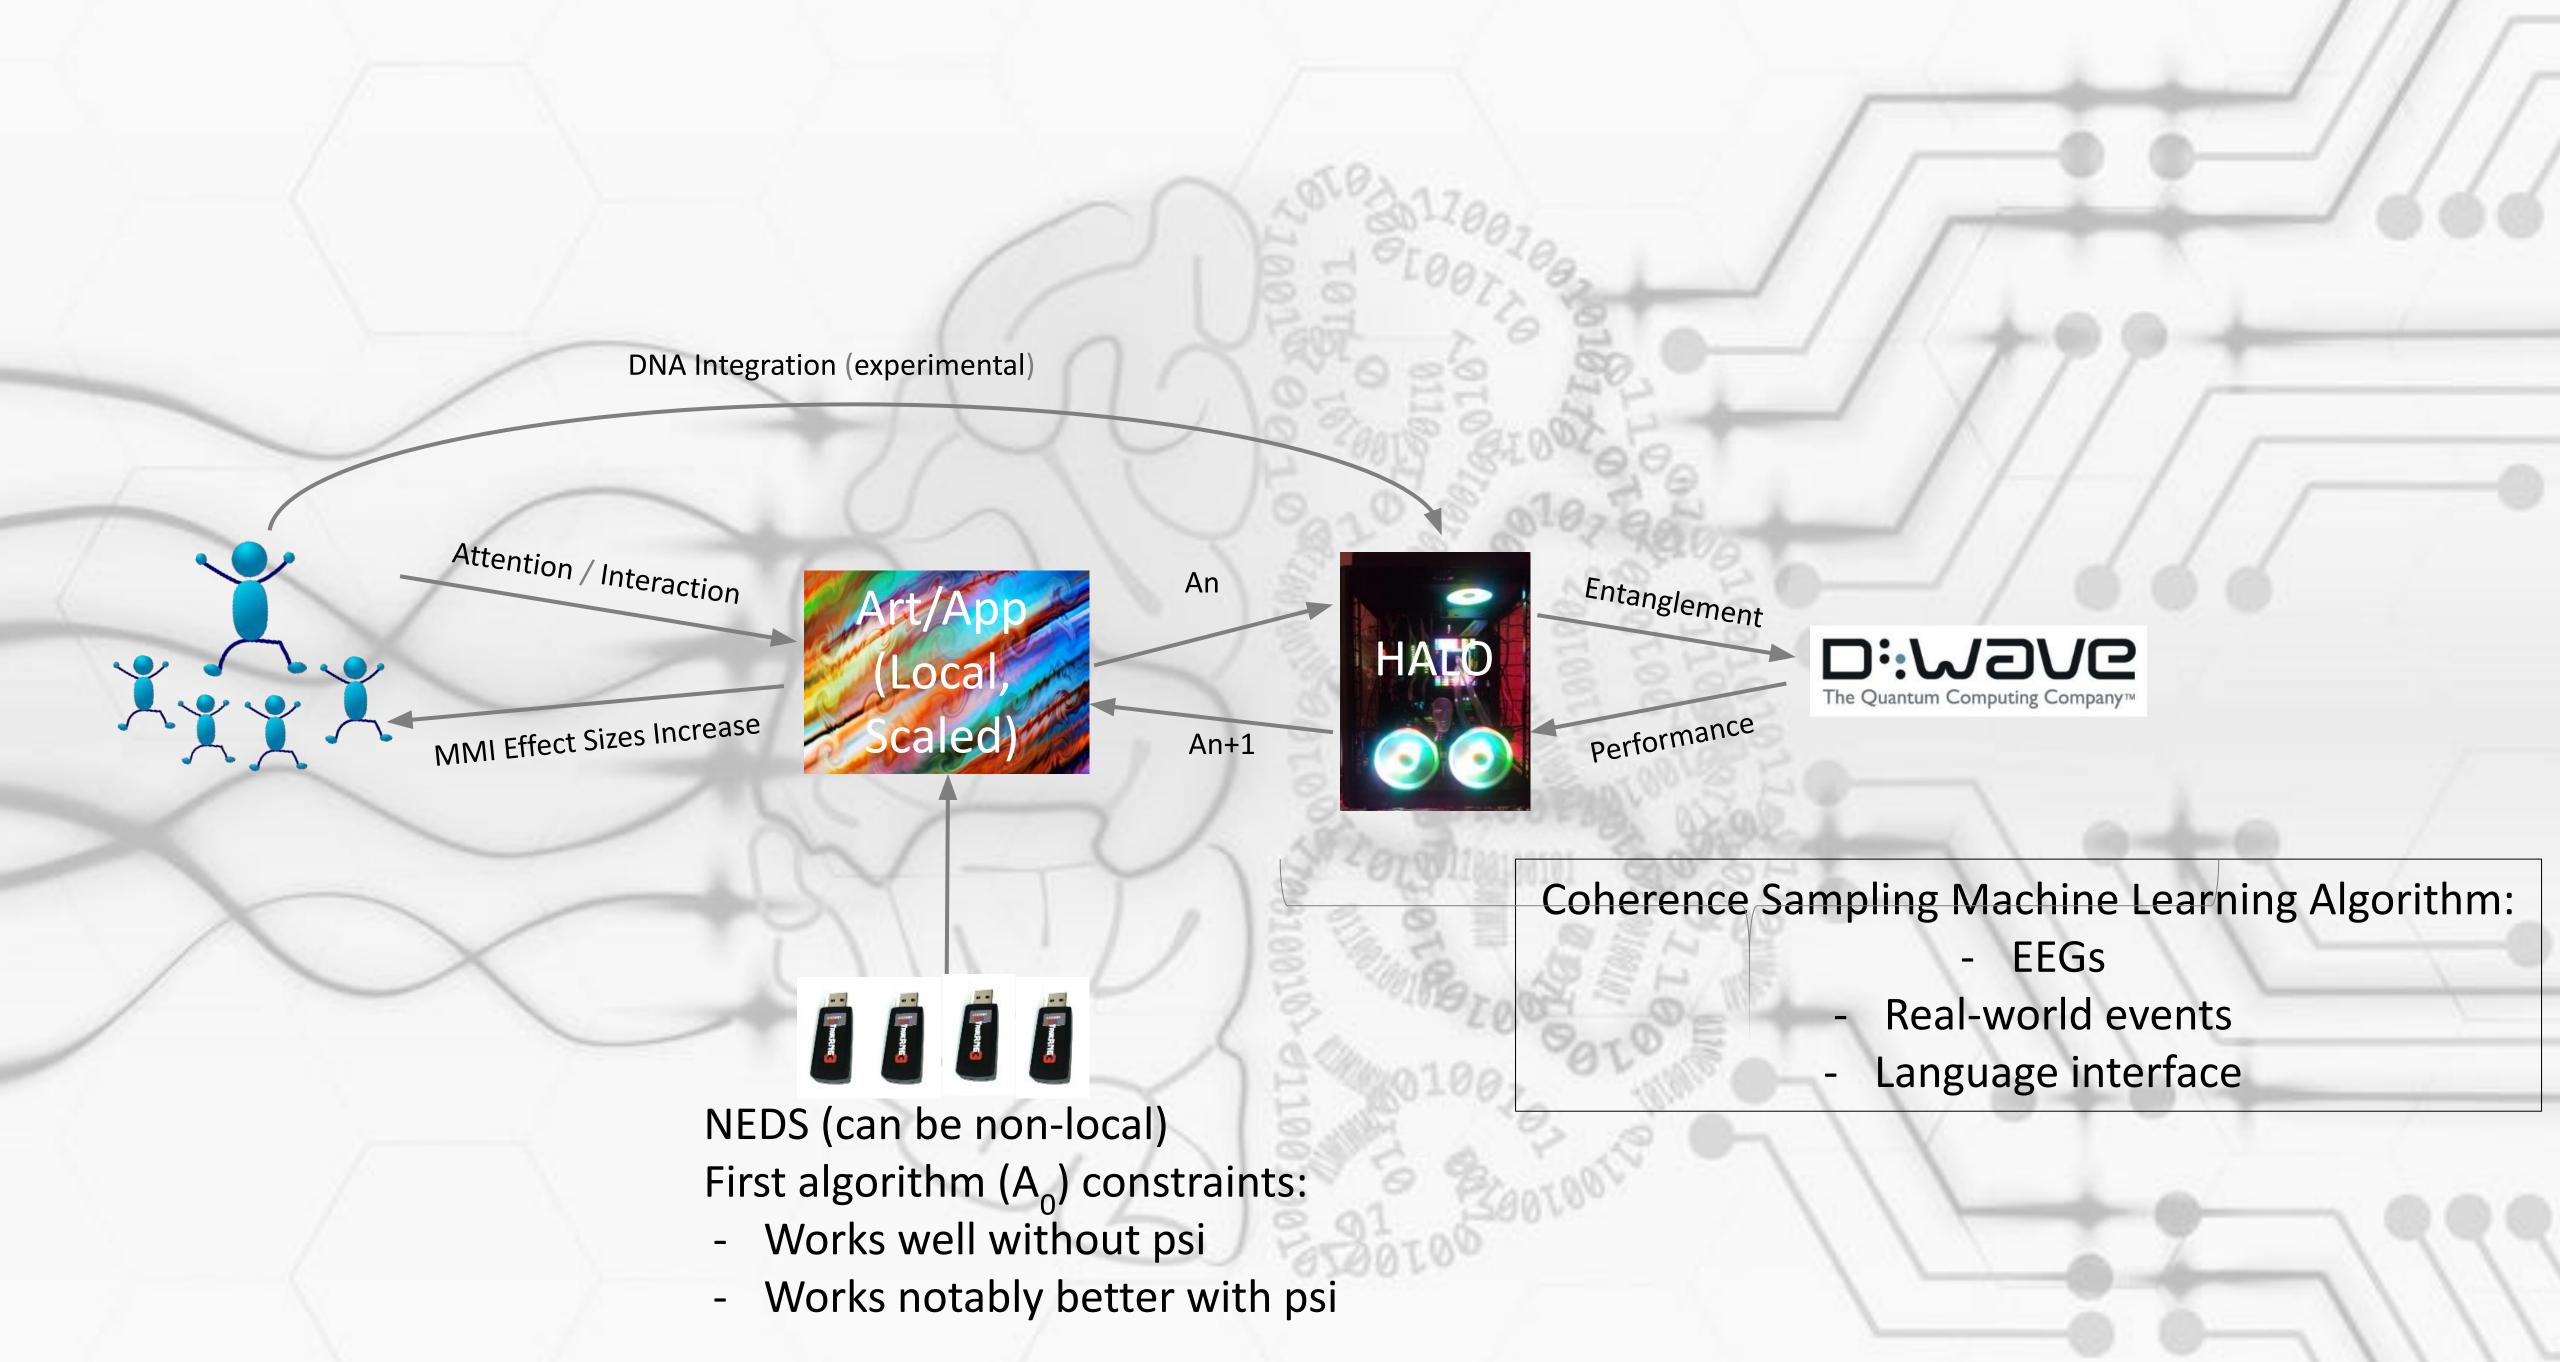

# The Hypercube Algorithmic Language Oracle

Hybrid-Quantum Computers: Hypercube, 10 Dimensional Sphere, AZoth Pyramid, Æthersperhic Modulator, Quadratic Array

Futuristic technology supported by revolutionary working models of Time & Quantum Mechanics

Featuring Q-Byte Processing with Coherence Sampling and Novel Neuromorphic Design

COVID-19 Outbreak Predictions, Contact Tracing & Vaccine Deployment Model

Improved Hurricane Laura's Landfall Prediction by 12 km with the WRF System

Companies, Governments, and Municipalities can help Stop Outbreaks Before they Start

System can financially reward Ethereum - NEAR Blockchain Participants with the XYO ERC-20 Utility Token

Electroencephalography, Entrainment, and Electromyography Biofeedback Signal Loops & LED Integration

Entanglement (HALO) = VAR  $(\psi_{1,8})$  + VAR  $(\psi_{2,7})$  + VAR  $(\psi_{3,6})$  + VAR  $(\psi_{4,5})$ Entanglement (Dwave) = VAR(XOR  $(D_1)$ ) + VAR(XOR  $(D_2)$ ) + VAR(XOR  $(D_3)$ ) + VAR(XOR  $(D_4)$ )